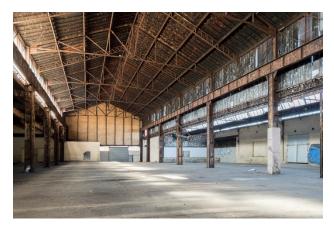

#### **Refurbishment of buildings**

Cité Perrache (14,000 m²: 250 housings)

Cité Mignot (9,000 m²: 160 housings)

Hall Girard / French Tech (5,000m<sup>2</sup>: office spaces)