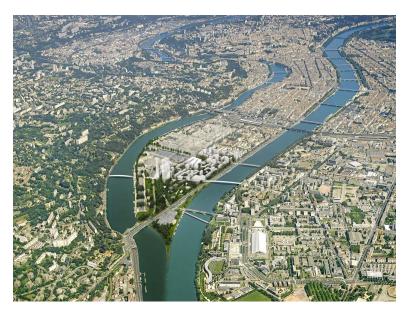

# The Lyon-Confluence urban project

- **150 hectares** (70 renewed)
- 1,000,000 m<sup>2</sup> net floor area to be built
- 20,000 inhabitants (7,000 in 2000)
- **25,000 jobs** (7,000 in 2000)

#### **Existing neighbourhood**

**Phase 1:** 2003-2018

**Phase 2:** 2012-2030