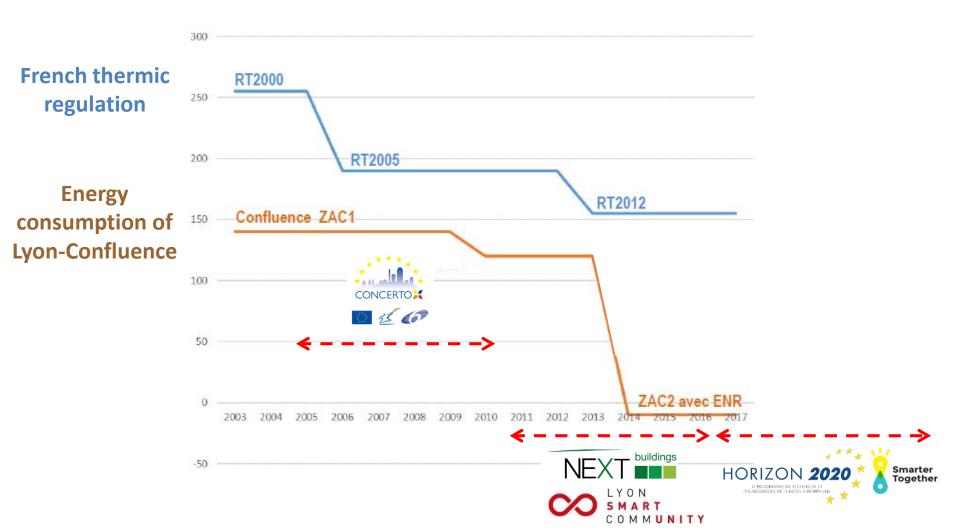

# Lyon-Confluence: evolution of the energy consumption of residential buildings (KW primary energy/m²/year)