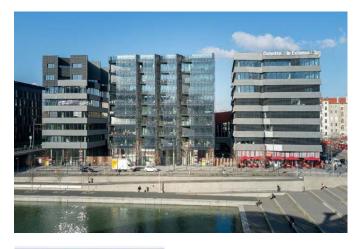

#### **Refurbishment of buildings**

Cité Perrache (14,000 m²: 250 housings)

Cité Mignot (9,000 m²: 160 housings)

Hall Girard / French Tech (5,000m<sup>2</sup>: office spaces)