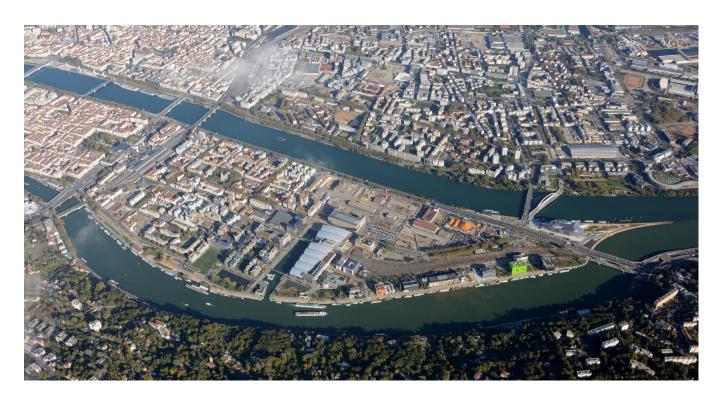

# The Lyon-Confluence urban project

- **150 hectares** (70 renewed)
- 1,000,000 m<sup>2</sup> net floor area to be built
- 20,000 inhabitants (7,000 in 2000)
- **25,000 jobs** (7,000 in 2000)

#### **Existing neighbourhood**

**Phase 1:** 2003-2018

**Phase 2:** 2012-2030