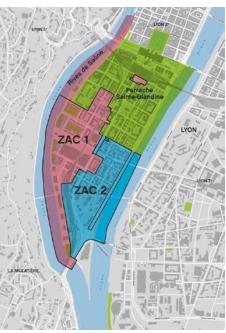

# The Lyon-Confluence urban project

- **150 hectares** (70 renewed)
- 1,000,000 m<sup>2</sup> net floor area to be built
- 20,000 inhabitants (7,000 in 2000)
- **25,000 jobs** (7,000 in 2000)

#### **Existing neighbourhood**

**Phase 1:** 2003-2018

**Phase 2:** 2012-2030